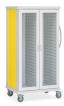

## Roam 3 Supply Cart with Roll-Top Doors (SR3R)

Roam carts are lightweight and easy to maneuver. The FlexCell design and system of interior components adapt to the specific supply and procedure storage needs of departments throughout a healthcare facility.

The Roam 3 cart comes with two counterbalanced roll-top doors, three interior compartments, and in a Soft White powder-coated paint finish.

## **Dimensions** (nominal)

Exterior: 58.75"w x 28.75"d x 81"h

Interior: 14.5"w x 23.75"d x 64.25"h (single compartment) 31.75"w x 23.75"d x 64.25"h (double compartment)

Weight: 288 lbs

Interior Configuration: 75 FlexCells, 25 per compartment