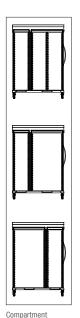

## **Options**

- With single compartment on the left and two center columns, with right center column, or with left center column
- Electronic or keyed lock
- Interior and side-mounted exterior accessories
- · Five paint colors and range of laminates