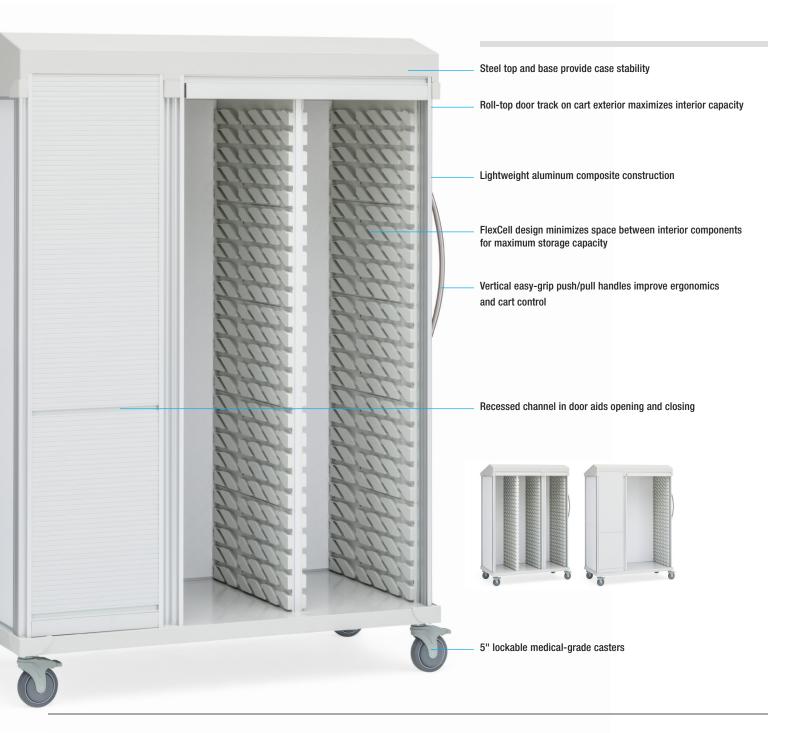

## Roam 3 Supply Cart with Roll-Top Doors (SR3R)

Roam carts are lightweight and easy to maneuver. The FlexCell design and system of interior components adapt to the specific supply and procedure storage needs of departments throughout a healthcare facility.

The Roam 3 cart comes with two counterbalanced roll-top doors, three interior compartments, and in a Soft White powder-coated paint finish.

## **Materials and Finishes**

Base and top structure: Powder-coated steel Corner extrusions: Clear anodized aluminum Roll-top track extrusion: Clear anodized aluminum

Corner bumpers and corner trim: Thermoplastic polymer (ABS plastic)

FlexCell panels: Thermoplastic polymer (ABS plastic)

Push handles: Stainless steel

Roll-top door slats and recessed channel: Polypropylene

Casters: Nylon and steel

configurations

## **Dimensions** (nominal)

Exterior: 58.75"w x 28.75"d x 81"h

Interior: 14.5"w x 23.75"d x 64.25"h (single compartment) 31.75"w x 23.75"d x 64.25"h (double compartment)

Weight: 288 lbs

Interior Configuration: 75 FlexCells, 25 per compartment

## **Options**

- With single compartment on the left and two center columns, with right center column, or with left center column
- Electronic or keyed lock
- Interior and side-mounted exterior accessories
- · Five paint colors and range of laminates