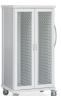

The Roam 3 cart comes with two counterbalanced roll-top doors, three interior compartments, and in a Soft White powder-coated paint finish.

Soft White

solaire

Brushed Aluminum

Laminate

Storage solutions for healthcare