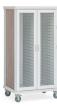

## Roam 3 Supply Cart with Roll-Top Doors (SR3R)

Roam carts are lightweight and easy to maneuver. The FlexCell design and system of interior components adapt to the specific supply and procedure storage needs of departments throughout a healthcare facility.

The Roam 3 cart comes with two counterbalanced roll-top doors, three interior compartments, and in a Soft White powder-coated paint finish.