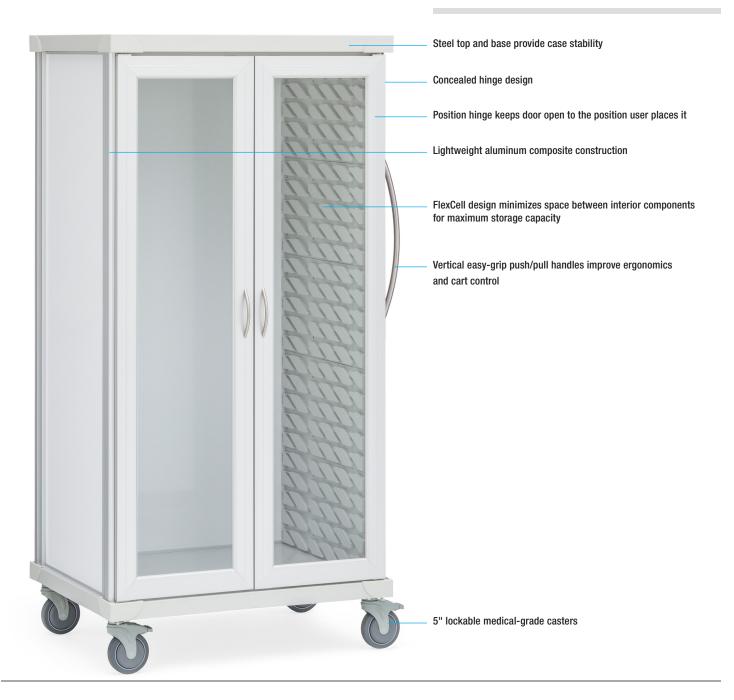

## Roam 2 Supply Cart, No Center Column with Glass Doors (SR2GNC)

Roam carts are lightweight and easy to maneuver. The FlexCell design and system of interior components adapt to the specific supply and procedure storage needs of departments throughout a healthcare facility.

The Roam 2 cart comes with two lockable tempered glass doors and in a Soft White powder-coated paint finish.

Storage solutions for healthcare

## **Materials and Finishes**

Base and top structure: **Powder-coated steel** Corner extrusions: **Clear anodized aluminum** Corner bumpers and corner trim: **Thermoplastic polymer (ABS plastic)** FlexCell panels: **Thermoplastic polymer (ABS plastic)** Hinges: **Steel** Door pulls: **Dull chrome-plated steel** Push handles: **Stainless steel** Glass doors: **Clear anodized aluminum and tempered glass** Casters: **Nylon and steel** 

## **Dimensions** (nominal)

Exterior: 39"w x 28.75"d x 75.25"h Interior: 31.75"w x 23.75"d x 64.25"h Weight: 193 lbs Interior Configuration: 25 FlexCells