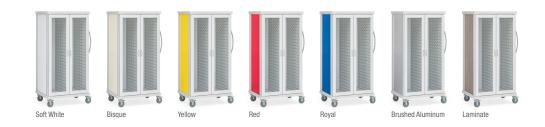

## **Options**

- · Electronic or keyed lock
- 5" sloped top
- Interior and side-mounted exterior accessories
- · Five paint colors and range of laminates

solaire

Storage solutions for healthcare

1239 Comstock Street | Marne, Michigan 49435 888-435-2256 phone | 616-743-5944 fax | innerspacehealthcare.com