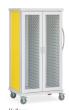

## Roam 2 Supply Cart with Glass Doors (SR2G)

Roam carts are lightweight and easy to maneuver. The FlexCell design and system of interior components adapt to the specific supply and procedure storage needs of departments throughout a healthcare facility.

The Roam 2 cart comes with two lockable tempered glass doors, two interior compartments, and in a Soft White powder-coated paint finish.