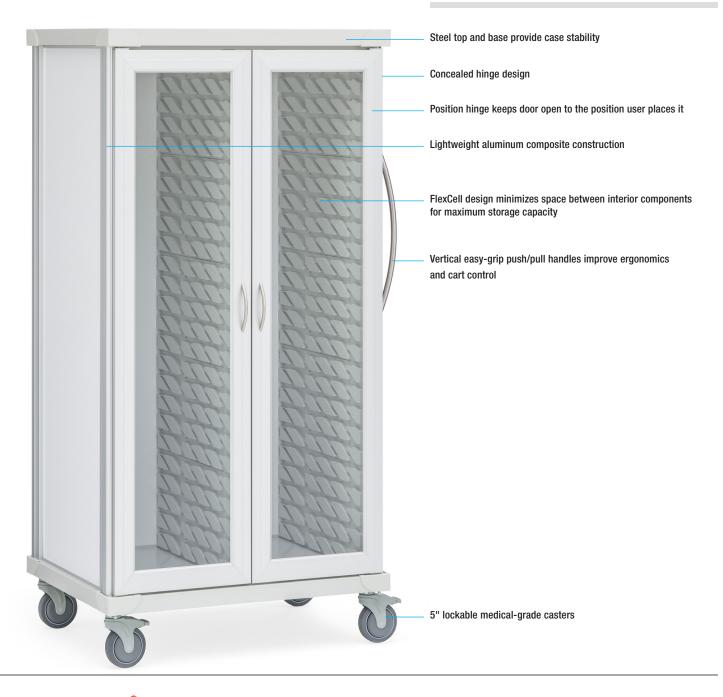

## Roam 2 Supply Cart with Glass Doors (SR2G)

Roam carts are lightweight and easy to maneuver. The FlexCell design and system of interior components adapt to the specific supply and procedure storage needs of departments throughout a healthcare facility.

The Roam 2 cart comes with two lockable tempered glass doors, two interior compartments, and in a Soft White powder-coated paint finish.

## **Materials and Finishes**

Base and top structure: Powder-coated steel Corner extrusions: Clear anodized aluminum

Corner bumpers and corner trim: Thermoplastic polymer (ABS plastic)

FlexCell panels: Thermoplastic polymer (ABS plastic)

Hinges: Steel

Door pulls: Dull chrome-plated steel

Push handles: Stainless steel

Glass doors: Clear anodized aluminum and tempered glass

Casters: Nylon and steel

configurations

## **Dimensions** (nominal)

Exterior: 39"w x 28.75"d x 75.25"h Interior: 31.75"w x 23.75"d x 64.25"h

Weight: 193 lbs

Interior Configuration: 50 FlexCells, 25 per compartment