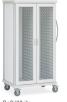

## Roam 2 Supply Cart with Glass Doors (SR2G)

Roam carts are lightweight and easy to maneuver. The FlexCell design and system of interior components adapt to the specific supply and procedure storage needs of departments throughout a healthcare facility.

The Roam 2 cart comes with two lockable tempered glass doors, two interior compartments, and in a Soft White powder-coated paint finish.