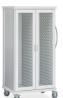

The Roam 2 cart comes with two lockable tempered glass doors, two interior compartments, and in a Soft White powder-coated paint finish.

## **Options**

- · With or without center column
- Electronic or keyed lock
- 5" sloped top
- Interior and side-mounted exterior accessories
- Five paint colors and range of laminates

solaire

Soft White

Brushed Aluminum