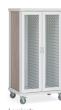

## Roam 2 Supply Cart with Glass Doors (SR2G)

Roam carts are lightweight and easy to maneuver. The FlexCell design and system of interior components adapt to the specific supply and procedure storage needs of departments throughout a healthcare facility.

The Roam 2 cart comes with two lockable tempered glass doors, two interior compartments, and in a Soft White powder-coated paint finish.