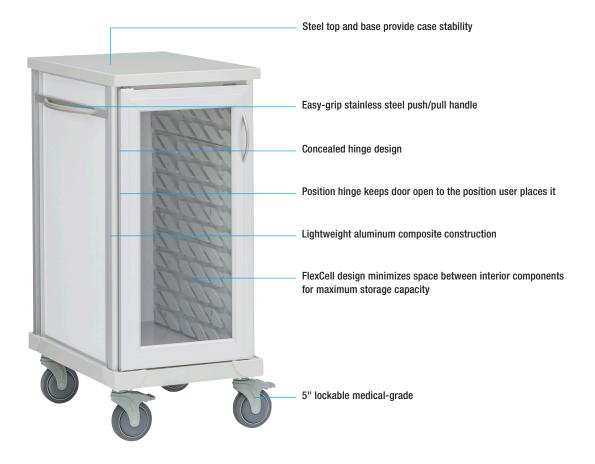

## Roam 1 Counter-Height Supply Cart with Glass Door (SR1CGR, SR1CGL)

Roam carts are lightweight and easy to maneuver. The FlexCell design and system of interior components adapt to the specific supply and procedure storage needs of departments throughout a healthcare facility.

The Roam 1 counter-height cart comes with one lockable tempered glass door that can be hinged on the right or left side, one interior compartment, a metal work surface, and in a Soft White powder-coated paint finish.

Storage solutions for healthcare

Materials and Finishes

Base and top structure: Powder-coated steel Corner extrusions: Clear anodized aluminum Corner bumpers and corner trim: Thermoplastic polymer (ABS plastic) FlexCell panels: Thermoplastic polymer (ABS plastic) Hinges: Steel Door pulls: Dull chrome-plated steel Push handles: Stainless steel Glass doors: Clear anodized aluminum and tempered glass Casters: Nylon and steel

## **Dimensions** (nominal)

Exterior: 23.5"w x 28.75"d x 44.25"h Interior: 14.5"w x 23.75"d x 32.75"h Weight: 95 lbs Interior Configuration: 13 FlexCells