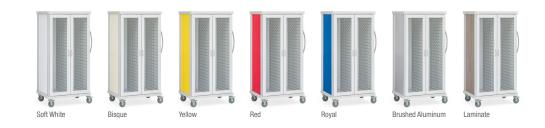

## **Options**

- · Electronic or keyed lock
- · Interior and side-mounted exterior accessories
- Five paint colors and range of laminates

solaire

Storage solutions for healthcare

1239 Comstock Street | Marne, Michigan 49435 888-435-2256 phone | 616-743-5944 fax | innerspacehealthcare.com