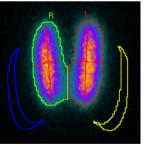

## **FEATURES**

|Anthropomorphic thyroid phantom simulates the absorption and | SPECT, PET scatter characteristics of human neck area that surrounds thyroid |For quality assurance of system for iodine uptake ratio test; scatter, attenuation, and sensitivity