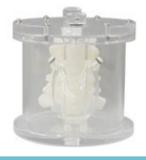

# Thyroid Phantom UN

## **ANATOMY**

Cervical vertebrae from C3 to C7

## SET INCLUDES

- 1 neck and upper chest phantom
- neck cover for thyroid
- 1 thyroid containers
- 1 storage case
- manual