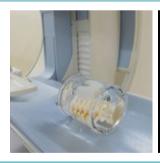

# Five kinds of thyroid volume containers for measurement purposes

**APPLICATIONS** 

SPECT, PET