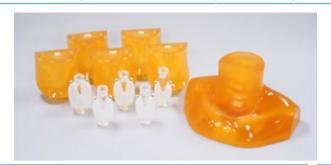

## Five kinds of thyroid with different capacities for uptaking rate measurement

## **ANATOMY**

Cervical spine No.3~7 Thoracic spine No.1 Clavicle

Breastbone (half) | Thyroid (5 variations)

|           | Volume  |
|-----------|---------|
| Thyroid 1 | 14.7 ml |
| Thyroid 2 | 16.7 ml |
| Thyroid 3 | 20.7 ml |
| Thyroid 4 | 30.2 ml |
| Thyroid 5 | 39.0 ml |

## SET INCLUDES

- 1 neck and upper chest phantom
- neck cover for thyroid 1 thyroid containers
- 1 storage case manual