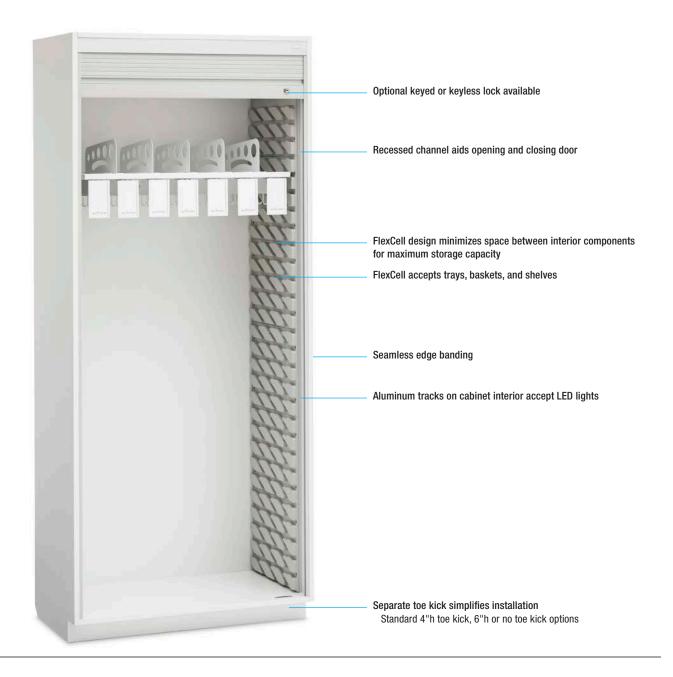

# **Evolve Catheter Cabinet with Roll-Top Door**

Evolve modular cabinets and casework create a flexible storage system that organizes a hospital's most supply-intensive departments. A clean design and tight construction offer a refined aesthetic and support infection prevention efforts.

The 84"-high cabinet comes in 3 widths and 2 depths. It has a counterbalanced roll-top door. Material choices include compression board with a melamine or specified laminate surface or nonporous AireCore with Glacier White finish, Brushed Aluminum finish, or specified laminate surface. The FlexCell interior provides a durable and cleanable reconfigurable system for trays, baskets, and shelves. Cabinet has a 4"-high toe kick.

## Interior Configuration:

36"w cabinet: 1 double-compartment shelf, 5 shelf dividers, and 7 cath managers® 26.75"w cabinet: 1 single-compartment shelf, 3 shelf dividers, and 4 cath managers 18.75"w cabinet: 1 single-compartment shelf, 2 shelf dividers, and 3 cath managers 27 FlexCells

## **Options**

- Keyed or keyless lock options available
- Optional sloped top available
- Optional 6" toe kick or no toe kick available