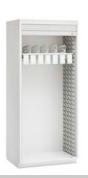

The 84"-high cabinet comes in 3 widths and 2 depths. It has a counterbalanced roll-top door. Material choices include compression board with a melamine or specified laminate surface or nonporous AireCore with Glacier White finish, Brushed Aluminum finish, or specified laminate surface. The FlexCell interior provides a durable and cleanable reconfigurable system for trays, baskets, and shelves. Cabinet has a 4"-high toe kick.

## Exterior (interior):

18.75"w x 27.25"d x 84"h (14.5"w x 24.75"d x 69"h)
26.75"w x 19.25"d x 84"h (22.5"w x 16.75"d x 69"h)
36"w x 19.25"d x 84"h (31.75"w x 16.75"d x 69"h) (shown)
36"w x 27.25"d x 84"h (31.75"w x 24.75"d x 69"h)
Cabinet with 6" toe kick is 86"h; cabinet with no toe kick is 80"h

## **Product Numbers**

18.75"w x 27.25"d x 84"h

Compression board: SEC2719TRTCC (shown)

AireCore: SEA2719TRTCC

AireCore and Brushed Aluminum: SEB2719TRTCC