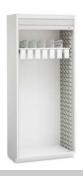

The 84"-high cabinet comes in 3 widths and 2 depths. It has a counterbalanced roll-top door. Material choices include compression board with a melamine or specified laminate surface or nonporous AireCore with Glacier White finish, Brushed Aluminum finish, or specified laminate surface. The FlexCell interior provides a durable and cleanable reconfigurable system for trays, baskets, and shelves. Cabinet has a 4"-high toe kick.

## Exterior (interior):

18.75"w x 27.25"d x 84"h (14.5"w x 24.75"d x 69"h)
26.75"w x 19.25"d x 84"h (22.5"w x 16.75"d x 69"h)
36"w x 19.25"d x 84"h (31.75"w x 16.75"d x 69"h) (shown)
36"w x 27.25"d x 84"h (31.75"w x 24.75"d x 69"h)
Cabinet with 6" toe kick is 86"h; cabinet with no toe kick is 80"h

## 26.75"w x 19.25"d x 84"h

Compression board: SEC1927TRTCC (shown)

AireCore: SEA1927TRTCC

AireCore and Brushed Aluminum: SEB1927TRTCC