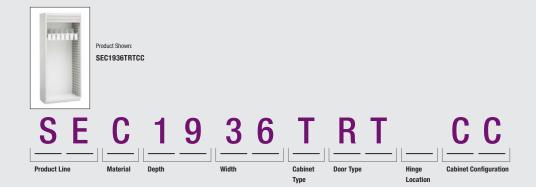

# Product Number Reference

## **Product Numbers**

18.75"w x 27.25"d x 84"h

Compression board: SEC2719TRTCC (shown)

AireCore: SEA2719TRTCC

AireCore and Brushed Aluminum: SEB2719TRTCC

## 26.75"w x 19.25"d x 84"h

Compression board: SEC1927TRTCC (shown)

AireCore: SEA1927TRTCC

AireCore and Brushed Aluminum: SEB1927TRTCC

## 36"w x 19.25"d x 84"h

Compression board: SEC1936TRTCC (shown)

AireCore: SEA1936TRTCC

AireCore and Brushed Aluminum: SEB1936TRTCC

## 36"w x 27.25"d x 84"h

Compression board: SEC2736TRTCC (shown)

AireCore: SEA2736TRTCC

AireCore and Brushed Aluminum: SEB2736TRTCC