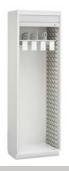

The 84"-high cabinet comes in 3 widths and 2 depths. It has a counterbalanced roll-top door. Material choices include compression board with a melamine or specified laminate surface or nonporous AireCore with Glacier White finish, Brushed Aluminum finish, or specified laminate surface. The FlexCell interior provides a durable and cleanable reconfigurable system for trays, baskets, and shelves. Cabinet has a 4"-high toe kick.

## Exterior (interior):

18.75"w x 27.25"d x 84"h (14.5"w x 24.75"d x 69"h)
26.75"w x 19.25"d x 84"h (22.5"w x 16.75"d x 69"h)
36"w x 19.25"d x 84"h (31.75"w x 16.75"d x 69"h) (shown)
36"w x 27.25"d x 84"h (31.75"w x 24.75"d x 69"h)
Cabinet with 6" toe kick is 86"h; cabinet with no toe kick is 80"h

## 36"w x 19.25"d x 84"h

Compression board: SEC1936TRTCC (shown)

AireCore: SEA1936TRTCC

AireCore and Brushed Aluminum: SEB1936TRTCC