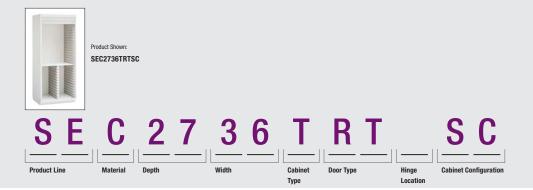

### **Product Number Reference**

## **Product Numbers**

36"w x 27.25"d x 84"h

Compression board: SEC2736TRTSC (shown)

AireCore: SEA2736TRTSC

AireCore and Brushed Aluminum: SEB2736TRTSC