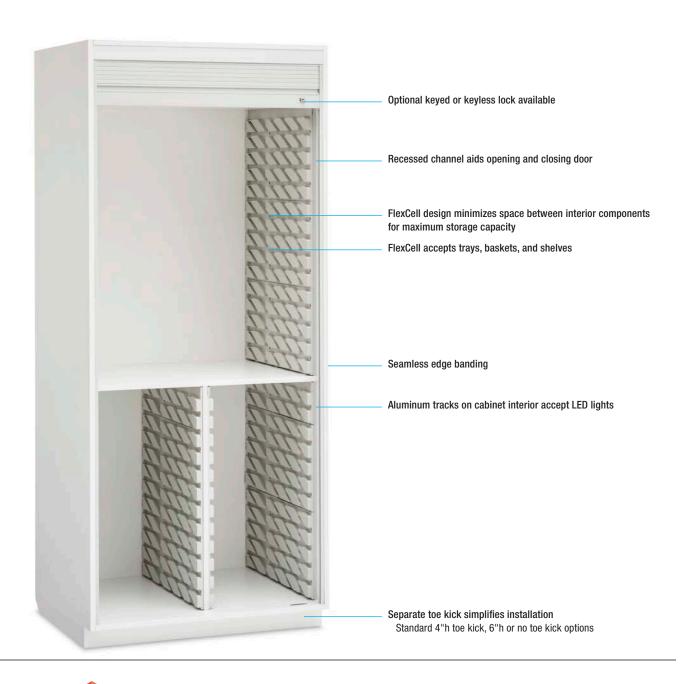

The 36"-wide, 27.25"-deep, 84"-high cabinet has a counterbalanced roll-top door. The upper portion of the cabinet is a single full-width compartment with 1 shelf; the lower portion of the cabinet has two compartments. Material choices include compression board with a melamine or specified laminate surface or nonporous AireCore with Glacier White finish, Brushed Aluminum finish, or specified laminate surface. The FlexCell interior provides a durable and cleanable reconfigurable system for trays, baskets, and shelves. Cabinet has a 4"-high toe kick.

Interior Configuration:

Number of cells will vary depending on placement of shelf; minimum of 27 FlexCells

## **Options**

- · Variety of interior components available
- Keyed or keyless lock options available
- Optional sloped top available
- Optional 6" toe kick or no toe kick available