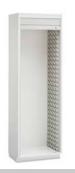

# Evolve Cabinet with FlexCell, No Center Column, and Roll-Top Door

Evolve modular cabinets and casework create a flexible storage system that organizes a hospital's most supply-intensive departments. A clean design and tight construction offer a refined aesthetic and support infection prevention efforts.

The 84"-high cabinet with no center column comes in 3 widths and 2 depths. It has a counterbalanced roll-top door.

Material choices include compression board with a melamine or specified laminate surface or nonporous AireCore with

Glacier White finish, Brushed Aluminum finish, or specified laminate surface. The FlexCell interior provides a durable and
cleanable reconfigurable system for trays, baskets, and shelves. Cabinet has a 4"-high toe kick.

# Exterior (interior):

18.75"w x 27.25"d x 84"h (14.5"w x 24.75"d x 69"h)
26.75"w x 19.25"d x 84"h (22.5"w x 16.75"d x 69"h)
36"w x 19.25"d x 84"h (31.75"w x 16.75"d x 69"h)
36"w x 27.25"d x 84"h (31.75"w x 24.75"d x 69"h) (shown)
Cabinet with 6" toe kick is 86"h; cabinet with no toe kick is 80"h