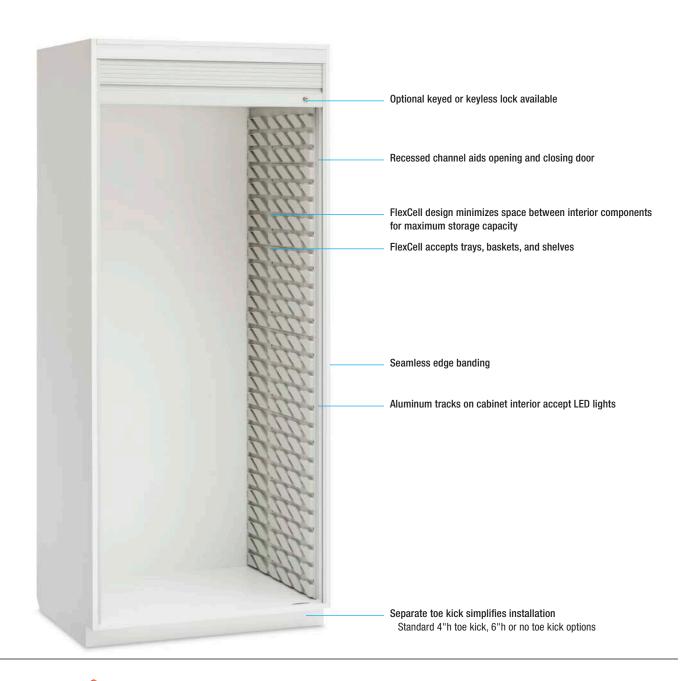

# Evolve Cabinet with FlexCell, No Center Column, and Roll-Top Door

Evolve modular cabinets and casework create a flexible storage system that organizes a hospital's most supply-intensive departments. A clean design and tight construction offer a refined aesthetic and support infection prevention efforts.

The 84"-high cabinet with no center column comes in 3 widths and 2 depths. It has a counterbalanced roll-top door.

Material choices include compression board with a melamine or specified laminate surface or nonporous AireCore with

Glacier White finish, Brushed Aluminum finish, or specified laminate surface. The FlexCell interior provides a durable and
cleanable reconfigurable system for trays, baskets, and shelves. Cabinet has a 4"-high toe kick.

#### **Options**

- Variety of interior components available
- · Keyed or keyless lock options available
- Optional sloped top available
- Optional 6" toe kick or no toe kick available