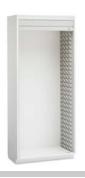

# Evolve Cabinet with FlexCell, No Center Column, and Roll-Top Door

Evolve modular cabinets and casework create a flexible storage system that organizes a hospital's most supply-intensive departments. A clean design and tight construction offer a refined aesthetic and support infection prevention efforts.

The 84"-high cabinet with no center column comes in 3 widths and 2 depths. It has a counterbalanced roll-top door.

Material choices include compression board with a melamine or specified laminate surface or nonporous AireCore with

Glacier White finish, Brushed Aluminum finish, or specified laminate surface. The FlexCell interior provides a durable and
cleanable reconfigurable system for trays, baskets, and shelves. Cabinet has a 4"-high toe kick.

# Exterior (interior):

18.75"w x 27.25"d x 84"h (14.5"w x 24.75"d x 69"h)
26.75"w x 19.25"d x 84"h (22.5"w x 16.75"d x 69"h)
36"w x 19.25"d x 84"h (31.75"w x 16.75"d x 69"h)
36"w x 27.25"d x 84"h (31.75"w x 24.75"d x 69"h) (shown)
Cabinet with 6" toe kick is 86"h; cabinet with no toe kick is 80"h