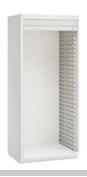

# Evolve Cabinet with FlexCell, No Center Column, and Roll-Top Door

Evolve modular cabinets and casework create a flexible storage system that organizes a hospital's most supply-intensive departments. A clean design and tight construction offer a refined aesthetic and support infection prevention efforts.

The 84"-high cabinet with no center column comes in 3 widths and 2 depths. It has a counterbalanced roll-top door.

Material choices include compression board with a melamine or specified laminate surface or nonporous AireCore with

Glacier White finish, Brushed Aluminum finish, or specified laminate surface. The FlexCell interior provides a durable and
cleanable reconfigurable system for trays, baskets, and shelves. Cabinet has a 4"-high toe kick.

# Exterior (interior):

18.75"w x 27.25"d x 84"h (14.5"w x 24.75"d x 69"h)
26.75"w x 19.25"d x 84"h (22.5"w x 16.75"d x 69"h)
36"w x 19.25"d x 84"h (31.75"w x 16.75"d x 69"h)
36"w x 27.25"d x 84"h (31.75"w x 24.75"d x 69"h) (shown)
Cabinet with 6" toe kick is 86"h; cabinet with no toe kick is 80"h