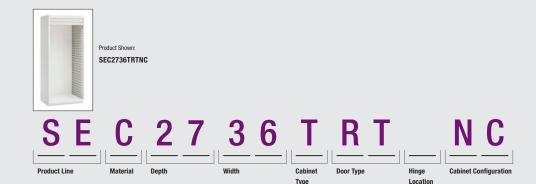

# Product Number Reference

# **Product Numbers**

18.75"w x 27.25"d x 84"h

Compression board: SEC2719TRTNC (shown)

AireCore: SEA2719TRTNC

AireCore and Brushed Aluminum: SEB2719TRTNC

#### 26.75"w x 19.25"d x 84"h

Compression board: SEC1927TRTNC (shown)

AireCore: SEA1927TRTNC

AireCore and Brushed Aluminum: SEB1927TRTNC

# 36"w x 19.25"d x 84"h

Compression board: SEC1936TRTNC (shown)

AireCore: SEA1936TRTNC

AireCore and Brushed Aluminum: SEB1936TRTNC

#### 36"w x 27.25"d x 84"h

Compression board: SEC2736TRTNC (shown)

AireCore: SEA2736TRTNC

AireCore and Brushed Aluminum: SEB2736TRTNC