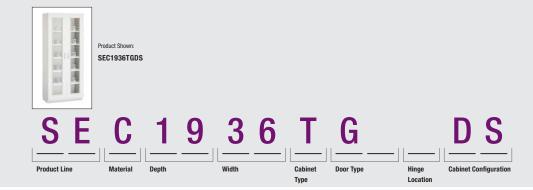

# Product Number Reference

#### **Product Numbers**

# 36"w x 19.25"d x 84"h

Compression board: SEC1936TGDS (shown)

AireCore: SEA1936TGDS

AireCore and Brushed Aluminum: SEB1936TGDS

Stainless steel: SES1936TGDS