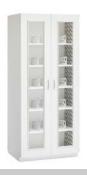

# Exterior (interior):

18.75"w x 27.25"d x 84"h (14.5"w x 24.75"d x 78.5"h)
26.75"w x 19.25"d x 84"h (22.5"w x 16.75"d x 78.5"h)
36"w x 19.25"d x 84"h (31.75"w x 16.75"d x 78.5"h) (shown)
36"w x 27.25"d x 84"h (31.75"w x 24.75"d x 78.5"h)
Cabinet with 6" toe kick is 86"h; cabinet with no toe kick is 80"h

## 36"w x 27.25"d x 84"h

Compression board: SEC2736TGDS (shown)

AireCore: SEA2736TGDS

AireCore and Brushed Aluminum: SEB2736TGDS

Stainless steel: SES2736TGDS