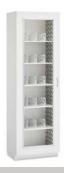

# Exterior (interior):

18.75"w x 27.25"d x 84"h (14.5"w x 24.75"d x 78.5"h)
26.75"w x 19.25"d x 84"h (22.5"w x 16.75"d x 78.5"h)
36"w x 19.25"d x 84"h (31.75"w x 16.75"d x 78.5"h) (shown)
36"w x 27.25"d x 84"h (31.75"w x 24.75"d x 78.5"h)
Cabinet with 6" toe kick is 86"h; cabinet with no toe kick is 80"h

# 36"w x 19.25"d x 84"h

Compression board: SEC1936TGDS (shown)

AireCore: SEA1936TGDS

AireCore and Brushed Aluminum: SEB1936TGDS

Stainless steel: SES1936TGDS