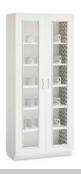

# Exterior (interior):

18.75"w x 27.25"d x 84"h (14.5"w x 24.75"d x 78.5"h)
26.75"w x 19.25"d x 84"h (22.5"w x 16.75"d x 78.5"h)
36"w x 19.25"d x 84"h (31.75"w x 16.75"d x 78.5"h) (shown)
36"w x 27.25"d x 84"h (31.75"w x 24.75"d x 78.5"h)
Cabinet with 6" toe kick is 86"h; cabinet with no toe kick is 80"h

#### 26.75"w x 19.25"d x 84"h

Compression board: SEC1927TGLDS (shown), SEC1927TGRDS

AireCore: SEA1927TGLDS, SEA1927TGRDS

 $\label{lem:aireCore} \textbf{AireCore and Brushed Aluminum:} \ SEB1927TGLDS, \ SEB1927TGRDS$ 