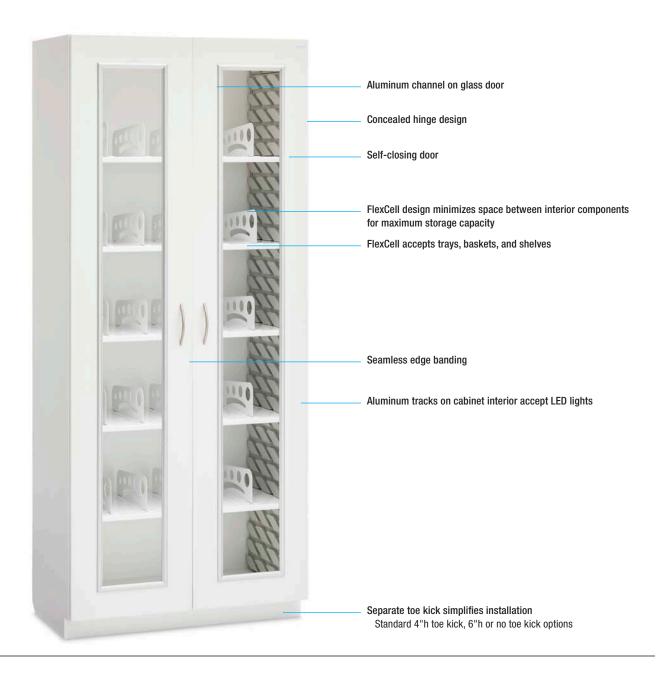

# **Evolve Cabinet with Divided Shelves and Hinged Door**

Evolve modular cabinets and casework create a flexible storage system that organizes a hospital's most supply-intensive departments. A clean design and tight construction offer a refined aesthetic and support infection prevention efforts.

The 84"-high cabinet comes in 3 widths and 2 depths. It has tempered glass doors. Material choices include compression board with a melamine or specified laminate surface, stainless steel, or nonporous AireCore with Glacier White finish, Brushed Aluminum finish, or specified laminate surface. The FlexCell interior provides a durable and cleanable reconfigurable system for shelves. Cabinet has a 4"-high toe kick.

## Interior Configuration:

18.75"w cabinet includes 5 single-compartment shelves with 10 shelf dividers 26.75"w cabinet includes 5 single-compartment shelves with 15 shelf dividers 36"w cabinet includes 5 double-compartment shelves with 25 shelf dividers 30 FlexCells

# **Options**

- Door can be hinged on right or left side of 18.75"w and 26.75"w cabinet
- · Keyed or keyless lock options available
- Optional sloped top available
- Optional 6" toe kick or no toe kick available