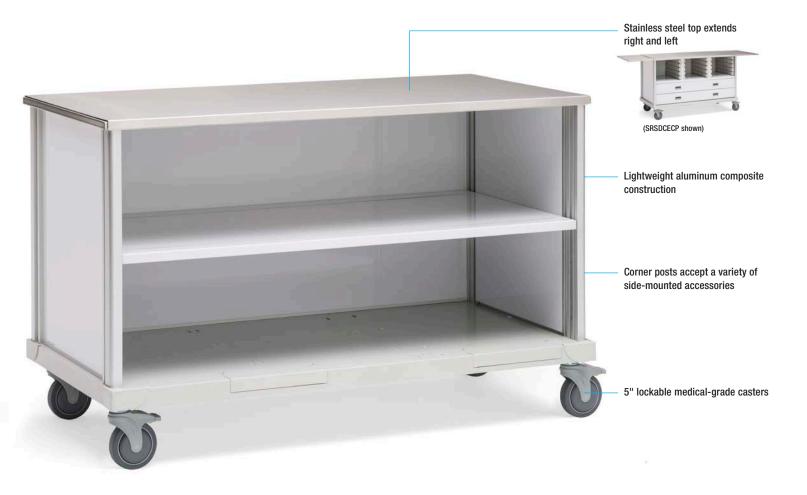

## **ECP Cart with Single Shelf** (SRSOECP)

Roam carts are lightweight and easy to maneuver. The FlexCell design and system of interior components adapt to the specific supply and procedure storage needs of departments throughout a healthcare facility.

The Roam 3 ECP (extending cardiovascular procedure) Cart with Single Shelf has a stainless steel top that extends both left and right to increase surface space and 1 full-width shelf. The cart comes in a Soft White powder-coated paint finish.

## **Interior Configuration**

1 full-width shelf