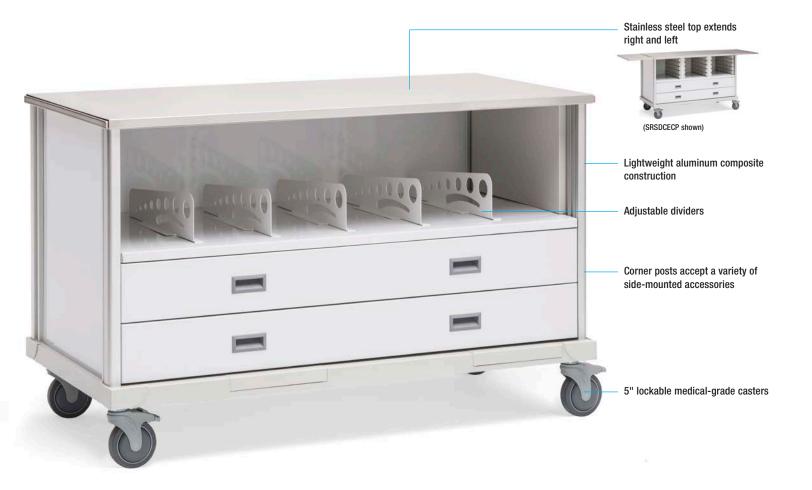

## ECP Cart with Drawers and Dividers (SRSDECP)

Roam carts are lightweight and easy to maneuver. The FlexCell design and system of interior components adapt to the specific supply and procedure storage needs of departments throughout a healthcare facility.

The Roam 3 ECP (extending cardiovascular procedure) Cart with Drawers and Dividers has a stainless steel top that extends both left and right to increase surface space, 2 full-width drawers, and 1 shelf with 5 adjustable dividers. The drawers have full-length extension glides and integral pulls. The cart comes in a Soft White powder-coated paint finish.

Dimensions (nominal) and Weight

Exterior: 57"w x 28.75"d x 36"h Interior: 53"w x 26"d x 12.75"h Weight: 318 lbs

**Interior Configuration** 

· Shelf with 5 adjustable dividers and 2 full-width drawers

**Options** 