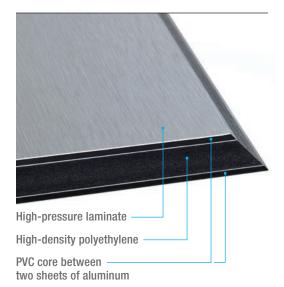

# Storage Solutions for Healthcare

Where wood or metal construction falls short, AireCore rises to the challenges of healthcare-appropriate storage

High-velocity heated air flow adheres edge banding to cabinet without seams or glue lines

#### AireCore supports infection-prevention measures.

- · AireCore is resistant to water, chemicals, and corrosion.
- Edge banding is free of seams and glue lines and resistant to moisture and bacteria. Won't collect dirt or chip over time.
- AireCore's construction is superior to wood-constructed products in preventing bacterial growth.