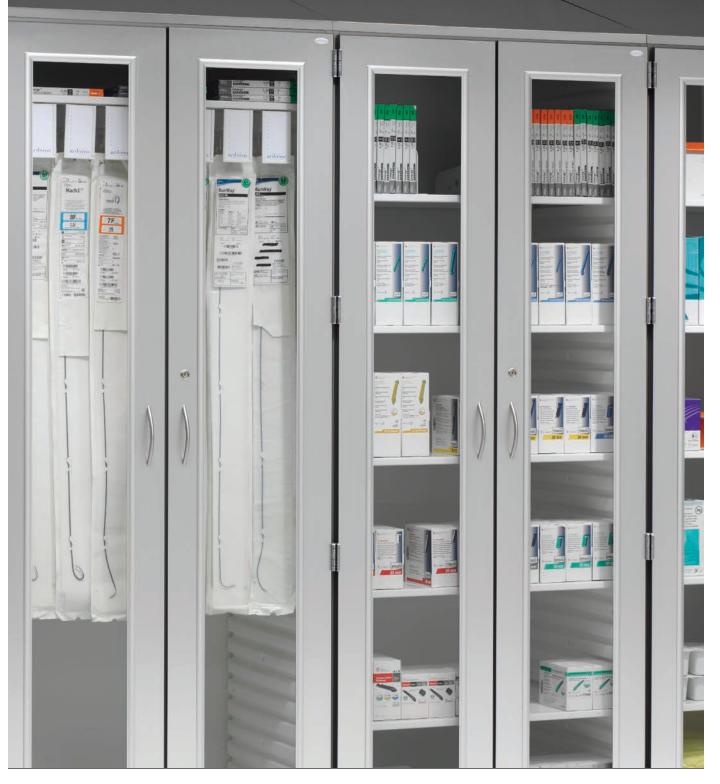

#### AireCore supports infection-prevention measures.

- · AireCore is resistant to water, chemicals, and corrosion.
- Edge banding is free of seams and glue lines and resistant to moisture and bacteria. Won't collect dirt or chip over time.
- AireCore's construction is superior to wood-constructed products in preventing bacterial growth.

## AireCore keeps up its appearance.

• AireCore provides the rigidity of metal without the dings, dents, scratches, or print marks.

## AireCore is design friendly.

- AireCore casework and cabinets can be finished in any laminate.
- AireCore can be styled with roll-top or hinged doors and glass or solid fronts.
- AireCore can be customized to the size and style you require.
- AireCore with brushed stainless laminate offers the look of stainless steel and the same nonporous surface, but at a much lower price point.