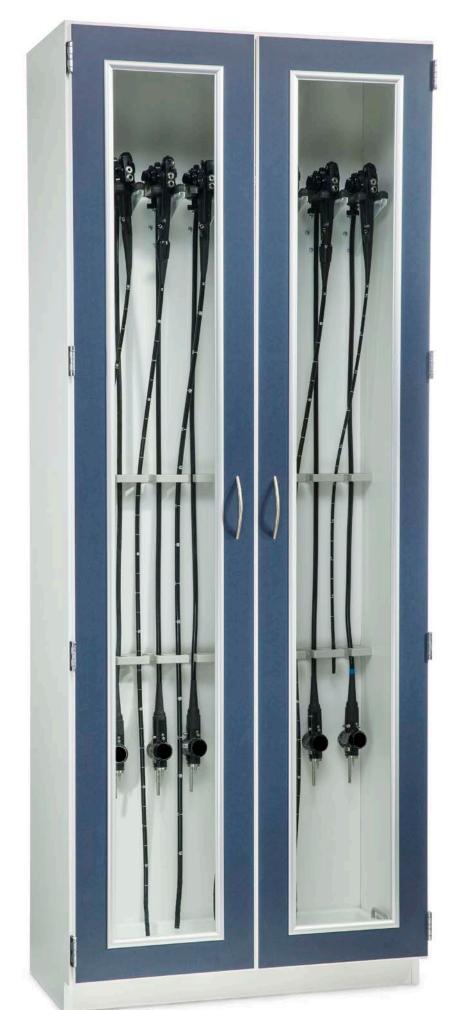

## AireCore is design friendly.

- AireCore casework and cabinets can be finished in any laminate.
- AireCore can be styled with roll-top or hinged doors and glass or solid fronts.
- AireCore can be customized to the size and style you require.
- AireCore with brushed stainless laminate offers the look of stainless steel and the same nonporous surface, but at a much lower price point.