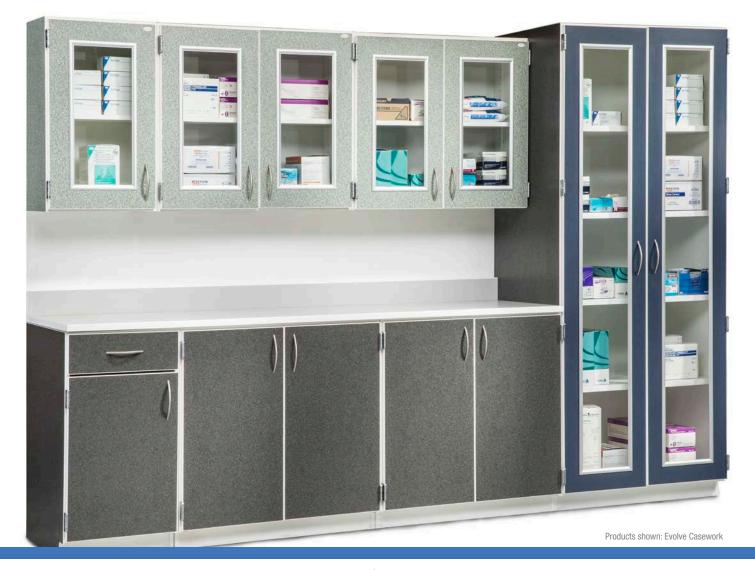

## AireCore is design friendly.

- AireCore casework and cabinets can be finished in any laminate.
- AireCore can be styled with roll-top or hinged doors and glass or solid fronts.
- AireCore can be customized to the size and style you require.
- AireCore with brushed stainless laminate offers the look of stainless steel and the same nonporous surface, but at a much lower price point.

Roam Supply Carts

Rover Tempo Workstations Procedure Carts

Evolve Cabinets

Evolve Casework