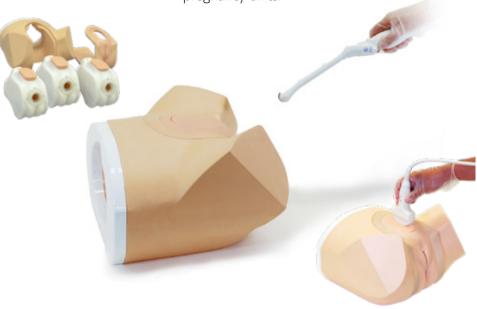

## Practice both transvaginal and transabdominal ultrasound procedures in one

Normal pregnancy unit is newly released with the pathological and ectopic pregnancy units!

## **FEATURES**

- 1 | Compatible with actual ultrasound probe
- 2 | Three types of interchangeable phantom inserts with different pathologies
- 3 | Realistic view of female external genital
- 4 | Excellent ultrasound image quality

### **SKILLS**

- | Handling and manipulation of transvaginal and transabdominal transducers
- | Interpretation of sonogram
- Visualization and localization of anatomies and pathologies

## Three variations of training sets. Select the one which best meet your requirements. US-10A: Full set US-10: for Gynecology US-10B: for Obstetrics Ectopic pregnancy unit Pathological unit Normal pregnancy unit (7 weeks) Rectum Fallopian Tube Fallopian Tube Dermoid cyst Ovary Anatomies

## SPECIFICATIONS

Torso size: W34 x D33 x H24cm W13.5 x D13 x H9.5 inch

US-10

Female Pelvic Ultrasound Phantom

- 1 lower torso manikin
- ultrasound pathology unit
- 1 ultrasound ectopic pregnancy unit
- storage case
- 1 instruction manual