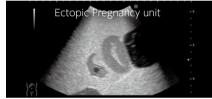

## Three variations of training sets. Select the one which best meet your requirements. US-10A: Full set US-10: for Gynecology US-10B: for Obstetrics Ectopic pregnancy unit Pathological unit Normal pregnancy unit (7 weeks) Rectum Fallopian Tube Fallopian Tube Dermoid cyst Ovary Anatomies