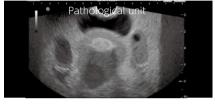

## Three variations of training sets. Select the one which best meet your requirements. US-10A: Full set US-10: for Gynecology US-10B: for Obstetrics Ectopic pregnancy unit Pathological unit Normal pregnancy unit (7 weeks) Rectum Fallopian Tube Fallopian Tube Dermoid cyst Ovary Anatomies