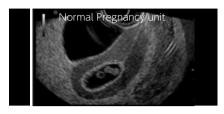

## Three variations of training sets. Select the one which best meet your requirements. US-10A: Full set US-10: for Gynecology US-10B: for Obstetrics Ectopic pregnancy unit Pathological unit Normal pregnancy unit (7 weeks) Rectum Fallopian Tube Fallopian Tube Dermoid cyst Ovary Anatomies