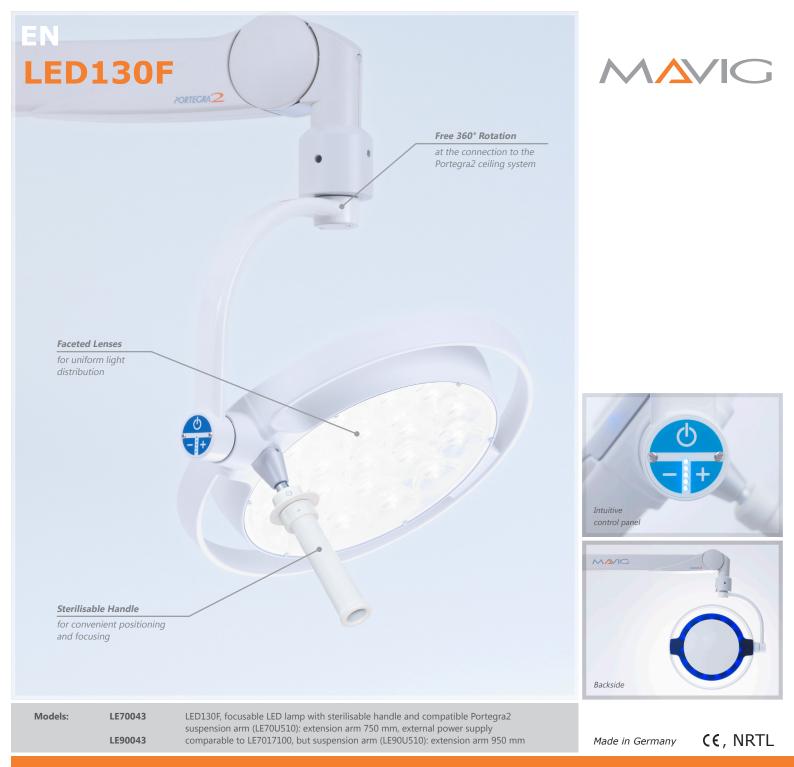

## LED130F – LED Examination Lamp

The latest LED technology and the lamp's innovative features will definitely facilitate your daily working needs.

A small and compact examination LED lamp for diagnosis and minor surgery. Electronic brightness control on the lamp head and focusing ability with the sterilisable handle.