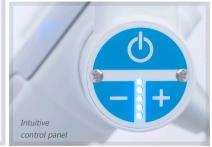

## **LED120F – LED Examination Lamp**

The latest LED technology and the lamp's innovative features will definitely facilitate your daily working needs.

The LED120F is designed as a small and compact examination LED lamp for diagnosis and minor surgery. Electronic brightness control is adjusted at the lamp head and the focusing ability with a sterilisable handle.