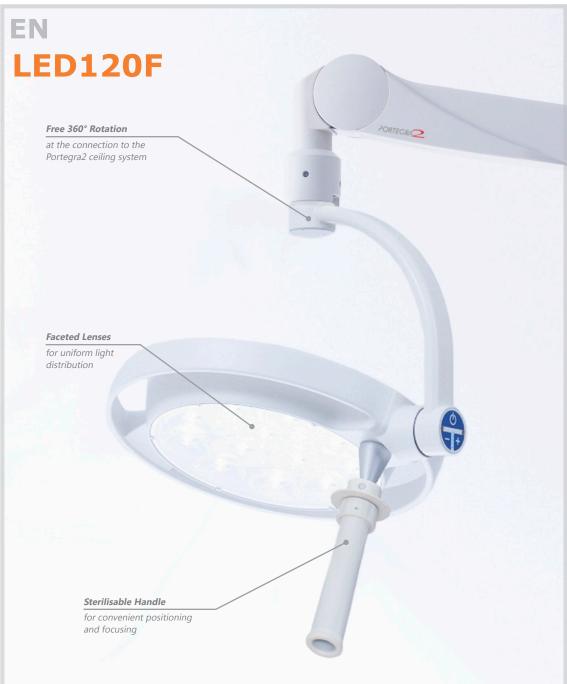

## **LED120F – LED Examination Lamp**

The latest LED technology and the lamp's innovative features will definitely facilitate your daily working needs.

The LED120F is designed as a small and compact examination LED lamp for diagnosis and minor surgery. Electronic brightness control is adjusted at the lamp head and the focusing ability with a sterilisable handle.

Models:

LE70041

LE90041

LED120F, focusable LED lamp with sterilisable handle and compatible Portegra2 suspension arm (LE70U510): extension arm 750 mm, external power supply comparable to LE7017100, but suspension arm (LE90U510): extension arm 950 mm